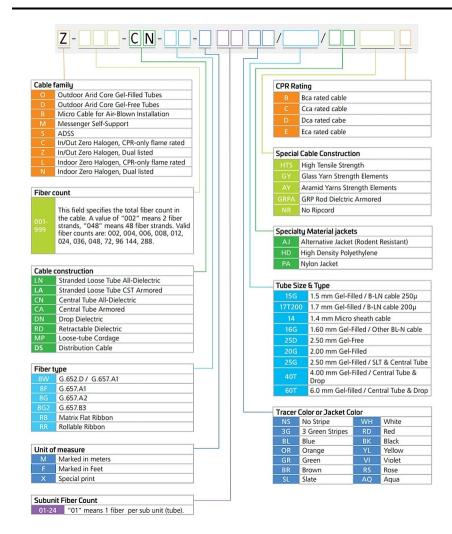

## Z-CN

#### **Base Product**



Fiber Optic Cable, Indoor/Outdoor Zero Halogen, Dual listed, Central Tube All-Dielectric

- Indoor/outdoor cables are tough enough for outdoor use while also being listed for indoor use
- Superior mechanical and optical performance with unmatched stability and quality

#### **Product Classification**

Regional Availability Asia | Australia/New Zealand | EMEA | Latin America | North America

Portfolio CommScope®

**Product Type** Fiber indoor/outdoor cable

Product Series Z-CN

### General Specifications

Cable TypeRibbon central tube

Construction Type Non-armored

**Subunit Type** Gel-free

## Ordering Tree

# Z-CN



### **Environmental Specifications**

**Environmental Space** Low Smoke Zero Halogen (LSZH) | Riser