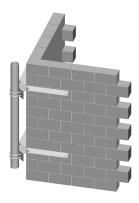

### Corner Wall Mount, 4-1/2 in OD x 63 in pipe

# General Specifications

**Mounting** Walls

Pipe, quantity 1

# Outline Drawing