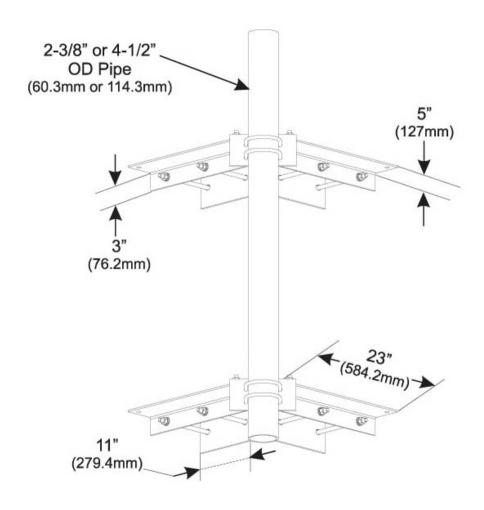

#### Dimensions

 Height
 609.6 mm | 24 in

 Width
 1,219.2 mm | 48 in

 Length
 1,600.2 mm | 63 in

 Pipe Length
 1,600.2 mm | 63 in

 Pipe Outer Diameter
 114.3 mm | 4.5 in

# Outline Drawing

### Packaging and Weights

Included Brackets (2) | Pipe mounts | Wall mount hardware

Packaging quantity 1

**Weight, net** 73.3 kg | 161.599 lb

COMMSC PE°