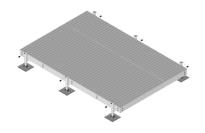

### Equipment Platform, 10 ft x 14 ft, base with six adjustable legs

# General Specifications

Legs, quantity 6

#### Dimensions

 Height
 685.8 mm | 27 in

 Width
 4,267.2 mm | 168 in

 Length
 3048 mm | 120 in