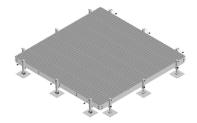

# EQ-P1416-AL

Equipment Platform, 14 ft x 16 ft, base with twelve adjustable legs

#### General Specifications

Legs, quantity 12

#### Dimensions

 Height
 685.8 mm | 27 in

 Width
 4,876.8 mm | 192 in

 Length
 4,267.2 mm | 168 in

#### Material Specifications

Material Type Hot dip galvanized steel