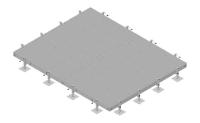

# EQ-P1420-AL

Equipment Platform, 14 ft x 20 ft, base with sixteen adjustable legs

## General Specifications

Legs, quantity 16

#### Dimensions

 Height
 685.8 mm | 27 in

 Width
 6096 mm | 240 in

 Length
 4,267.2 mm | 168 in