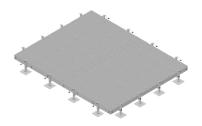

# EQ-P1818-AL

Equipment Platform, 18 ft x 18 ft, base with sixteen adjustable legs

#### General Specifications

Legs, quantity 16

#### Dimensions

 Height
 685.8 mm | 27 in

 Width
 5,486.4 mm | 216 in

 Length
 5,486.4 mm | 216 in