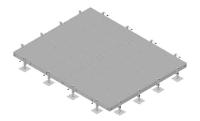

# EQ-P2020-AL

Equipment Platform, 20 ft x 20 ft, base with sixteen adjustable legs

# General Specifications

Legs, quantity 16

#### Dimensions

 Height
 685.8 mm | 27 in

 Width
 6096 mm | 240 in

 Length
 6096 mm | 240 in