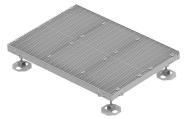

# MTC4045LP

Equipment Platform, 5 ft x 7 ft base, Low Profile with four 12" x 12" feet

#### General Specifications

Legs, quantity

#### Dimensions

| Height | 406.4 mm   16 in   |
|--------|--------------------|
| Width  | 2,133.6 mm   84 in |
| Length | 1,524 mm   60 in   |

4

### Material Specifications

Material Type Hot dip galvanized steel