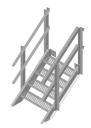

# Four-Step Kit for EQ-P series platforms

Product Classification

Product Type Equipment platform system

## General Specifications

Mounting EQ series platform bases

#### Dimensions

| Height | 2032 mm    | 80 in |
|--------|------------|-------|
| Width  | 1,219.2 mm | 48 in |
| Length | 1016 mm    | 40 in |

#### Material Specifications

Material TypeHot dip galvanized steel