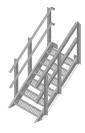

# EQ-STEP-6

# Six Step Kitt for EQ-P series platforms

### **Product Classification**

**Product Type** Equipment platform system

### General Specifications

**Mounting** EQ series platform bases

#### **Dimensions**

 Height
 2540 mm | 100 in

 Width
 1,219.2 mm | 48 in

 Length
 1524 mm | 60 in