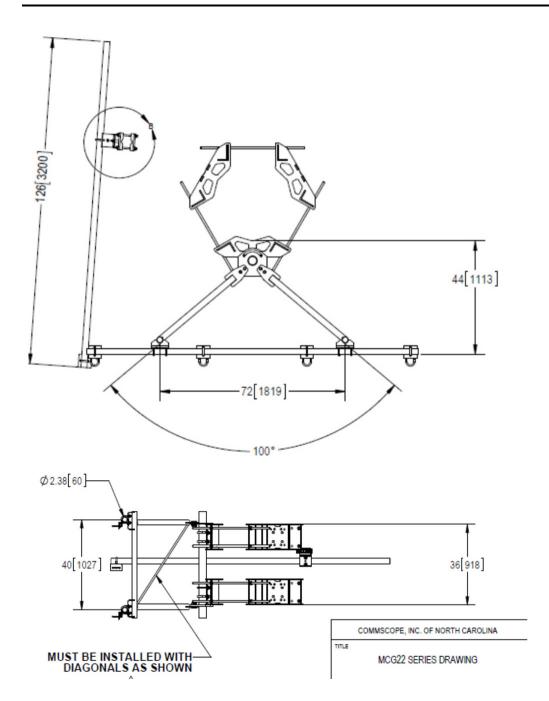

### **Product Classification**

Product Type High capacity monopole sector frame

General Specifications

**Mounting** Monopole, 381–1270 mm (15–50 in) OD

Pipe, quantity 9
Sectors, quantity 3

**Dimensions** 

**Height** 3,200.4 mm | 126 in

**Face Width** 3.81 m | 12.5 ft

**Width** 3,810 mm | 150 in

**Pipe Length** 3,200.4 mm | 126 in

**Face Support Pipe Diameter** 60.325 mm | 2.375 in

**Mounting Diameter, maximum** 1270 mm | 50 in

Mounting Diameter, minimum 381 mm | 15 in

**Pipe Outer Diameter** 60.325 mm | 2.375 in

Stand-off Distance 1,117.6 mm | 44 in

Outline Drawing