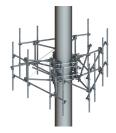

## MCG22-12M-9-126

G22 High Capacity 3-Sector Monopole Frame, 12 ft 6 in face, includes nine 126 in pipes; For patents, see www.cs-pat.com.

### **Product Classification**

Product Type High capacity monopole sector frame

General Specifications

**Mounting** Monopole, 381–1270 mm (15–50 in) OD

Pipe, quantity 9
Sectors, quantity 3

**Dimensions** 

**Height** 3,200.4 mm | 126 in