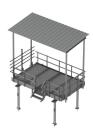

# MTC3705

Equipment Platform, 10 ft x 16 ft, base with Canopy, Handrail, H-Frame, 2-Step Stairs, and four EQ-P-DF Weight Disbursement legs plus four 7ft Helical Foundation Legs

### General Specifications

Legs, quantity 4

#### Dimensions

 Height
 4,178.3 mm | 164.5 in

 Width
 3,048 mm | 120 in

 Length
 4,876.8 mm | 192 in