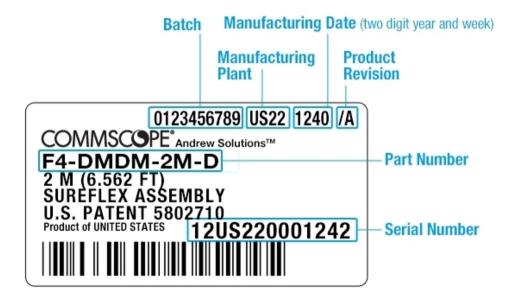

# C300-NFSM-M3

CNT-300A CNT® Jumper with interface types N Female and SMA Male, 0.3m



### **Product Classification**

**Product Type** Braided cable assembly

Product Brand CNT®
Product Series CNT-300

## General Specifications

Attachment, Connector A Factory attached

Body Style, Connector A Straight

Body Style, Connector B Straight

Cable Family CNT-300

Interface, Connector A N Female

Interface, Connector B SMA Male

Specification Sheet Revision Level A

#### **Dimensions**

**Length** 0.3 m | 0.984 ft

Nominal Size 0.300 in

# VSWR/Return Loss

| Frequency Band | VSWR  | Return Loss (dB) |
|----------------|-------|------------------|
| 700-2000 MHz   | 1.222 | 20               |
| 2000-3000 MHz  | 1 288 | 18               |

## Jumper Assembly Sample Label