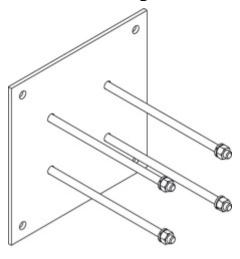

#### Outline Drawing

#### Packaging and Weights

Included Backing plates or anchors | Wall brackets (2)

Packaging quantity 2

**Weight, net** 10.5 kg | 23.149 lb

Page 2 of 3