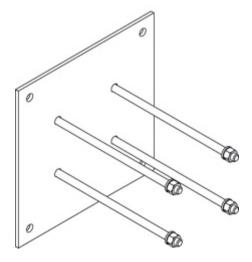

#### Outline Drawing

#### Packaging and Weights

Included Backing plates or anchors | Wall brackets (2)

Packaging quantity 2

**Weight, net** 10.5 kg | 23.149 lb

Page 2 of 3