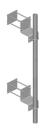

### MT-223



#### Backing Plate Kit

#### **Product Classification**

Product Type Wall mount kit

#### General Specifications

**Mounting** Walls

#### **Dimensions**

 Height
 254 mm | 10 in

 Width
 304.8 mm | 12 in

 Length
 304.8 mm | 12 in



# MT-223

#### Outline Drawing





#### Material Specifications

Material Type Hot dip galvanized steel

### Mechanical Specifications

Wind Rating For Specifications, please contact steelproducts@commscope.com or call 800-255-1479

#### Packaging and Weights

Included Backing plates or anchors | Wall brackets (2)

Packaging quantity 2

**Weight, net** 10.5 kg | 23.149 lb

Page 2 of 3

## MT-223

### Regulatory Compliance/Certifications

Agency

#### Classification

ISO 9001:2015

Designed, manufactured and/or distributed under this quality management sys