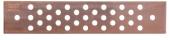

## UGBKIT-2

Copper Ground Buss Bar, 1/4 in x 2-1/2 in x 12-1/2 in (6.4 mm x 63.5 mm x 317.5 mm)

## **Product Classification**

**Product Type** Grounding bar

Ordering Note CommScope® non-standard product

**Dimensions** 

 Height
 63.5 mm | 2.5 in

 Length
 317.5 mm | 12.5 in

 Material Thickness
 6.35 mm | 0.25 in

**Hole Size** 7/16 in

Hole Distance, center to center 35.052 mm | 1.38 in

Material Specifications

Material Type Copper

Packaging and Weights

 Height, packed
 353.06 mm | 13.9 in

 Width, packed
 63.5 mm | 2.5 in

 Length, packed
 63.5 mm | 2.5 in

Included Galvanized angle adapter | Grounding bar | Insulators | Mounting

brackets | Universal hardware

Packaging quantity 1

**Weight, gross** 1.5 kg | 3.307 lb

Regulatory Compliance/Certifications