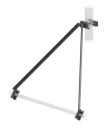

## MUK-SFK3-SL | V-BRACING KIT FOR SMALL LEGS

V-Stabilizer for Small Tower Leg with Saddle Clamps for up to 3-1/2" Tower legs, Dual Pivoting Angle Arms, 96" long, attaches up to 4-1/2" OD horizontals