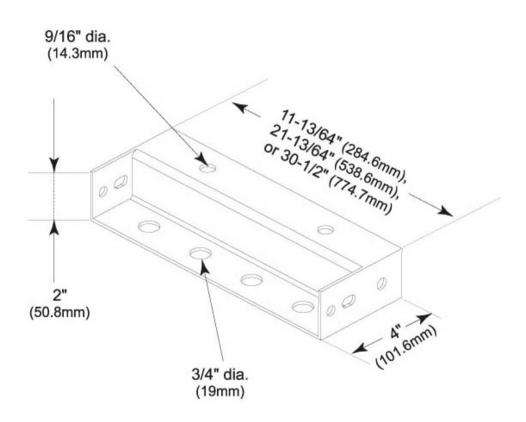

#### Dimensions

 Height
 101.6 mm | 4 in

 Width
 50.8 mm | 2 in

 Length
 558.8 mm | 22 in

**Hole Size** 3/4 in

# Outline Drawing