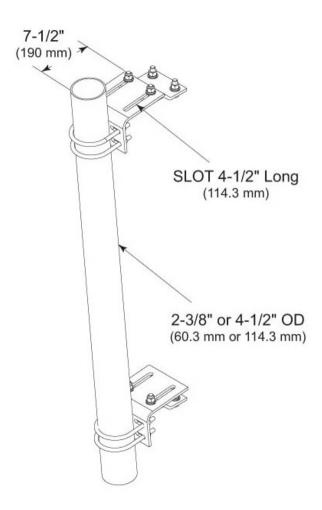

#### Dimensions

 Height
 127 mm | 5 in

 Width
 152.4 mm | 6 in

 Length
 304.8 mm | 12 in

 Pipe Outer Diameter
 60.96 mm | 2.4 in

### Outline Drawing