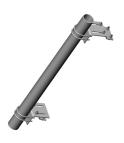

## PM-SL2

### Universal Taper Pipe Mount Slider Bracket for 2-3/8 in OD pipe

### General Specifications

**Mounting** Saddle mounts

**Note** One 96 in x 8 in panel antenna per pipe mount

Pipe, quantity 0

**Tower Taper** Tapered

#### Dimensions

 Height
 127 mm | 5 in

 Width
 152.4 mm | 6 in

 Length
 304.8 mm | 12 in

 Pipe Outer Diameter
 60.96 mm | 2.4 in