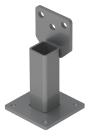

## Fixed Leg for Equipment Platform

# Product Classification

Product Type Equipment platform system

#### Dimensions

| Height | 342.9 mm   13.5 in  |
|--------|---------------------|
| Width  | 190.5 mm   7.5 in   |
| Length | 146.05 mm   5.75 in |

### Material Specifications

Material Type Hot dip galvanized steel