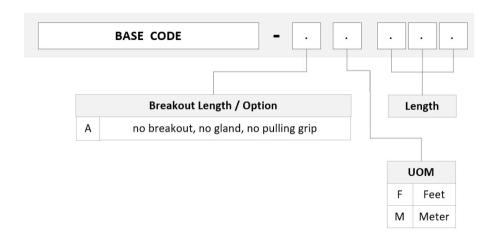

#### Ordering Tree

For lengths greater than 999 ft (304 m), orders must be in meters | Maximum length is **Ordering Note** 

400 meters