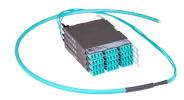

## PPLUGV8LCUCR

Propel ULL Multimode OM5 Cabled Module, 2x8 duplex LC Propel module on End A to Stub on End B, 16 fiber Plenum Trunk, Method B Enhanced

- This component requires 2 of the 12 lanes on the Propel Panel blade
- Ultra-low loss (ULL) with Method B Enhanced polarity
- End A module can be installed from rear of panel
- Serialized QR code provides easy access to factory optical test results

#### General Specifications

**Configuration Type** PROPEL Module to Stub

**Cable Color** Lime green

Trunk Cable - Plenum Cable Type

Interface, front LC/UPC

Interface Feature, front Duplex | Shuttered

**Interface Color, front** Lime green

Interface, rear Stub 8 fiber Module Size, end A Module Quantity, end A

**Total Fibers, quantity** 16 Total Ports, quantity, front

Dimensions

**Polarity** 

Height 11 mm | 0.433 in

Page 1 of 3

8

Method B Enhanced (ULL)

# PPLUGV8LCUCR

**Width** 98 mm | 3.858 in

**Depth** 170 mm | 6.693 in

**Breakout Length, end B** 0 in

Cable Assembly Length Range (m) 1 - 400

Cable Assembly Length Range (ft) 2 - 999