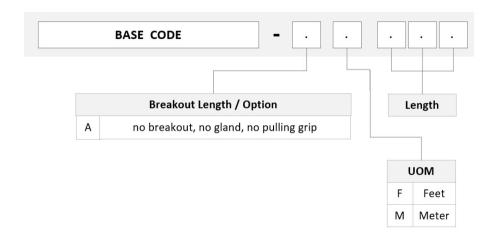

#### Ordering Tree

Ordering Note For lengths greater than 999 ft (304 m), orders must be in meters | Maximum length is

400 meters

# **PPLUGXDLCUCH**

**Width** 196 mm | 7.717 in

**Depth** 170 mm | 6.693 in

**Breakout Length, end B** 0 in

Cable Assembly Length Range (m) 1 - 400

Cable Assembly Length Range (ft) 2 - 999