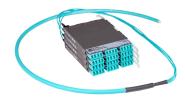

## PPLUGXDLCUCH

Propel ULL Multimode OM4 Cabled Module, 4x12 duplex LC Propel module on End A to Stub on End B, 48 fiber Plenum Trunk, Method B Enhanced

- This component requires 3 of the 12 lanes on the Propel Panel blade
- Ultra-low loss (ULL) with Method B Enhanced polarity
- End A module can be installed from rear of panel
- Serialized QR code provides easy access to factory optical test results

#### General Specifications

**Configuration Type** PROPEL Module to Stub

Cable Color Aqua

Cable Type Trunk Cable - Plenum

Interface, front LC/UPC

Interface Feature, front Duplex | Shuttered

Interface Color, frontAquaInterface, rearStubModule Size, end A12 fiber

Module Quantity, end A 4

Polarity Method B Enhanced (ULL)

Total Fibers, quantity 48

Total Ports, quantity, front 24

**Dimensions** 

**Height** 11 mm | 0.433 in

**COMMSCOPE®** 