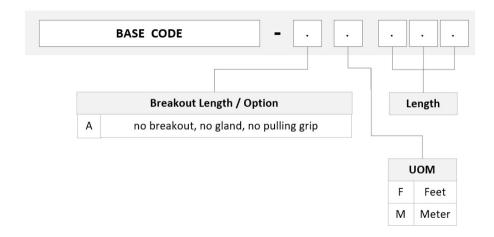

L

Ordering Note Modules with patch cord cable are single subunit, and have no additional outer jacket

#### General Specifications

Configuration Type PROPEL Module to Stub

Cable Color Lime green

**Cable Type** Patch cord Plenum

Interface, front LC/UPC

Interface Feature, front Duplex | Shuttered

Interface Color, front Lime green

Interface, rearStubModule Size, end A8 fiberModule Size, end B8 fiberModule Quantity, end A1

Module Quantity, end B

Polarity Method B Enhanced (ULL)

Total Fibers, quantity 12

Total Ports, quantity, front 6



## **PPLUQVDLCUCD**

#### **Dimensions**

 Height
 11 mm | 0.433 in

 Width
 65 mm | 2.559 in

 Depth
 170 mm | 6.693 in

**Breakout Length, end B** 0 in

Cable Assembly Length Range (m)1-400Cable Assembly Length Range (ft)2-999

### Ordering Tree



### **Optical Specifications**

**Fiber Mode** Multimode

**Fiber Type** OM5 **Insertion Loss, maximum** 0.35 dB

### **Environmental Specifications**

**Qualification Standards** IEC 61753-1 | TIA-568.3-D

Safety Standard c-UL-us

Packaging and Weights

Packaging quantity 1

Regulatory Compliance/Certifications



# **PPLUQVDLCUCD**

Agency Classification

CHINA-ROHS Above maximum concentration value

ROHS Compliant/Exempted

UK-ROHS Compliant



#### Included Products

760242036 – Fiber indoor cable, LazrSPEED® Plenum MPO Light Duty for Patchcords, 12 fiber, Multimode P-012-MP-5G-F20LM OM5, Feet jacket marking, Lime green jacket color