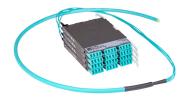

## PPLUQVDLCUCD

Propel ULL Multimode OM5 Cabled Module, 1x12 duplex LC Propel module on End A to Stub on End B, 12 fiber Plenum Patchcord, Method B Enhanced

- This component requires 3 of the 12 lanes on the Propel Panel blade
- Ultra-low loss (ULL) with Method B Enhanced polarity
- End A module can be installed from rear of panel
- Serialized QR code provides easy access to factory optical test results

## **PPLUQVDLCUCD**