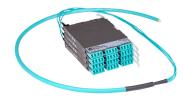

# **PPLUQVRLCUCR**

Propel ULL Multimode OM5 Cabled Module, 1x16 duplex LC Propel module on End A to Stub on End B, 16 fiber Plenum Patchcord, Method B Enhanced

- This component requires 4 of the 12 lanes on the Propel Panel blade
- Ultra-low loss (ULL) with Method B Enhanced polarity
- End A module can be installed from rear of panel
- Serialized QR code provides easy access to factory optical test results

### General Specifications

Configuration Type PROPEL Module to Stub

Cable Color Lime green

**Cable Type** Patch cord Plenum

Interface, front LC/UPC

Interface Feature, front Duplex | Shuttered

Interface Color, front Lime green

Interface, rearStubModule Size, end A24 fiberModule Size, end B24 fiber

Module Quantity, end A

Module Quantity, end B

Polarity Method B Enhanced (ULL)

Total Fibers, quantity 16

Total Ports, quantity, front 8