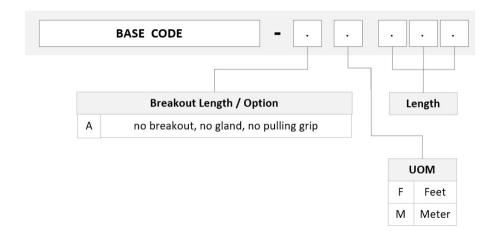

dering Note Modules with patch cord cable are single subunit, and have no additional outer jacket

### General Specifications

Configuration Type PROPEL Module to Stub

Cable Color Lime green

**Cable Type** Patch cord Plenum

Interface, front LC/UPC

Interface Feature, front Duplex | Shuttered

Interface Color, front Lime green

Interface, rearStubModule Size, end A24 fiberModule Size, end B24 fiber

Module Quantity, end A

Module Quantity, end B

Polarity Method B Enhanced (ULL)

Total Fibers, quantity 16

Total Ports, quantity, front 8



# **PPLUQVRLCUCR**

#### **Dimensions**

 Height
 11 mm | 0.433 in

 Width
 196 mm | 7.717 in

 Depth
 170 mm | 6.693 in

Breakout Length, end B 0 in

Cable Assembly Length Range (m) 1 - 400

Cable Assembly Length Range (ft) 2 - 999

## Ordering Tree



## Optical Specifications

Fiber Mode Multimode

Fiber Type OM5
Insertion Loss, maximum 0.35 dB

### **Environmental Specifications**

**Qualification Standards** IEC 61753-1 | TIA-568.3-D

Safety Standard c-UL-us

Packaging and Weights

Packaging quantity 1

Regulatory Compliance/Certifications



# **PPLUQVRLCUCR**

Agency Classification

CHINA-ROHS Above maximum concentration value

ROHS Compliant/Exempted

UK-ROHS Compliant



### Included Products

760250039 – Fiber indoor cable, LazrSPEED® Plenum MPO Light Duty for Patchcords, 16 fiber, Multimode P-016-MP-5G-F30LM OM5, Feet jacket marking, Lime green jacket color