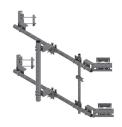

## TF-ML3S-8

Tower Face Mount with dual 8 ft  $\times$  3-1/2 in OD face pipe supports, includes pipe

Pipe, quantity

Tower Taper Non-tapered | Tapered

**Dimensions** 

**Height** 1,600.2 mm | 63 in

**Face Width** 2.438 m | 8 ft

**Width** 2,438.4 mm | 96 in

**Length** 304.8 mm | 12 in

**Pipe Length** 1,600.2 mm | 63 in

Face Support Pipe Diameter 88.9 mm | 3.5 in

Mounting Diameter, maximum 203.2 mm | 8 in

**Mounting Diameter, minimum** 0 mm | 0 in

Pipe Outer Diameter 114.3 mm | 4.5 in

Material Specifications

Material Type Hot dip galvanized steel

## TF-ML3S-8

Included Crossover plates | Pipes | Saddle mounts

Packaging quantity 1

**Weight, net** 224.71 kg | 495.4 lb

\* Footnotes

Wind Rating BWS—Base Wind Speed; FBC—Florida Building Code