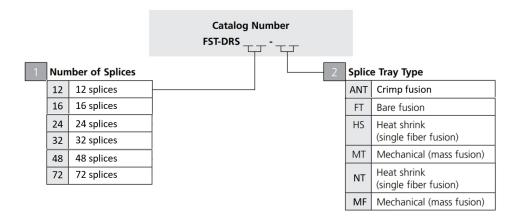

## FST-SPLICE-WHEELS



#### FST Fiber Optic Splice Wheel

The round splice wheels offer great modularity and future growth planning capabilities for several productlines such as:

NGF OMX FL2000 FDH 3000

#### **Product Classification**

Regional Availability EMEA | Latin America | North America

Portfolio CommScope®
Product Type Fiber splice tray

Product Series FDH 3000 | FL2000 | NGF | OMX

#### General Specifications

**Application** For use with FDH 3000 cabinets | For use with FL2000 panels | For use with NGF combo

blocks | For use with OMX splicing blocks

**Color** Black

Splicing Type Heat shrink, single fiber fusion | Mass fusion

### Ordering Tree





# FST-SPLICE-WHEELS

## **Environmental Specifications**

**Operating Temperature**  $-40 \, ^{\circ}\text{C} \text{ to } +85 \, ^{\circ}\text{C} \text{ (-40 } ^{\circ}\text{F to } +185 \, ^{\circ}\text{F)}$ 

Packaging and Weights

Packaging quantity 1