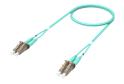

# 2-1920743-1

Fiber Optic Patch Cord, Duplex, Multimode, LC/UPC to LC/UPC, aqua, 21 m

### General Specifications

Connector A, quantity 2

Color, boot A Beige
Color, connector A Beige

Connector B, quantity 2

Color, boot BBeigeColor, connector BBeigeInterface, Connector ALC/UPCInterface, Connector BLC/UPC

Jacket Color Aqua

**Total Fibers, quantity** 2