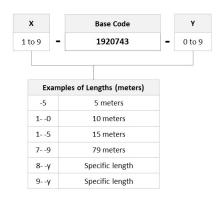

# 2-1920743-1



Fiber Optic Patch Cord, Duplex, Multimode, LC/UPC to LC/UPC, aqua, 21 m

#### **Product Classification**

Regional Availability Asia | Australia/New Zealand | China | India

Portfolio CommScope®

**Product Type** Fiber patch cord, duplex

Product Series 192

### General Specifications

Connector A, quantity 2

Color, boot A Beige
Color, connector A Beige

Connector B, quantity 2

Color, boot BBeigeColor, connector BBeigeInterface, Connector ALC/UPCInterface, Connector BLC/UPC

Jacket Color Aqua

**Total Fibers, quantity** 2

### Dimensions

 Cord Length
 21 m | 68.898 ft

 Diameter Over Jacket
 1.8 mm | 0.071 in

## Ordering Tree





### **Optical Specifications**

**Fiber Mode** Multimode

**Fiber Type** OM3, LazrSPEED®

#### **Environmental Specifications**

**Environmental Space** Low Smoke Zero Halogen (LSZH)

## Packaging and Weights

Packaging quantity

### Regulatory Compliance/Certifications

| Agency        | Classification                                                                 |
|---------------|--------------------------------------------------------------------------------|
| ISO 9001:2015 | Designed, manufactured and/or distributed under this quality management system |
| REACH-SVHC    | Compliant as per SVHC revision on www.commscope.com/ProductCompliance          |
| ROHS          | Compliant/Exempted                                                             |
| UK-ROHS       | Compliant/Exe