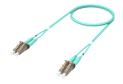

# 2-1920743-2

Fiber Optic Patch Cord, Duplex, Multimode, LC/UPC to LC/UPC, aqua, 22 m

**Jacket Color** Aqua

**Total Fibers, quantity** 2

### Dimensions

 Cord Length
 22 m | 72.178 ft

 Diameter Over Jacket
 1.8 mm | 0.071 in

### **Optical Specifications**

**Fiber Mode** Multimode

**Fiber Type** OM3, LazrSPEED®