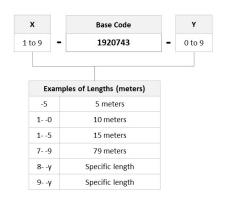

# 2-1920743-2



Fiber Optic Patch Cord, Duplex, Multimode, LC/UPC to LC/UPC, aqua, 22 m

#### **Product Classification**

Regional Availability Asia | Australia/New Zealand | China | India

Portfolio CommScope®

**Product Type** Fiber patch cord, duplex

Product Series 192

### General Specifications

Connector A, quantity 2

Color, boot A Beige
Color, connector A Beige

Connector B, quantity 2

Color, boot BBeigeColor, connector BBeigeInterface, Connector ALC/UPC

Interface, Connector B LC/UPC

**Jacket Color** Aqua

**Total Fibers, quantity** 2

### Dimensions

 Cord Length
 22 m | 72.178 ft

 Diameter Over Jacket
 1.8 mm | 0.071 in

## Ordering Tree





### **Optical Specifications**

**Fiber Mode** Multimode

**Fiber Type** OM3, LazrSPEED®

### **Environmental Specifications**

**Environmental Space** Low Smoke Zero Halogen (LSZH)

### Packaging and Weights

Packaging quantity

### Regulatory Compliance/Certifications

| Agency        | Classification                                                                 |
|---------------|--------------------------------------------------------------------------------|
| ISO 9001:2015 | Designed, manufactured and/or distributed under this quality management system |
| REACH-SVHC    | Compliant as per SVHC revision on www.commscope.com/ProductCompliance          |
| ROHS          | Compliant/Exempted                                                             |
| UK-ROHS       | Compliant/Exe