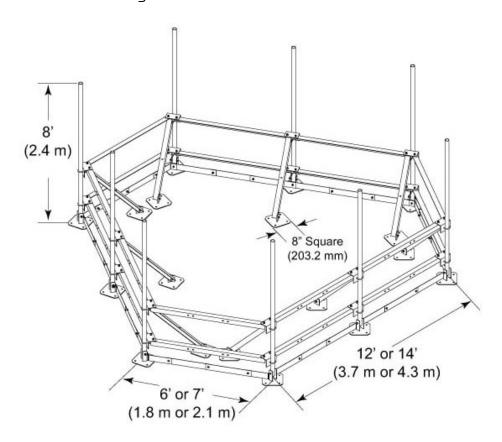

#### Dimensions

**Height** 2,438.4 mm | 96 in

**Face Width** 3.81 m | 12.5 ft

 Width
 4,267.2 mm | 168 in

 Length
 4,267.2 mm | 168 in

 Pipe Length
 2,438.4 mm | 96 in

Pipe Outer Diameter 60.96 mm | 2.4 in

# Outline Drawing