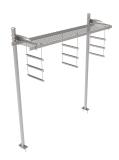

# WB-K210-S-T

Safety Grated Waveguide Bridge Kit, 24 in  $\times$  10 ft,with two 10 ft 6 in base shoe posts & 24 in 3 rung Trapeze Kit

### General Specifications

**Application** Base shoe

Cable Runs, quantity 24

Pipe, quantity 2

#### Dimensions

 Height
 3,200.4 mm | 126 in

 Width
 609.6 mm | 24 in

 Length
 3,086.1 mm | 121.5 in

### Packaging and Weights

Included Caps | Channel | Hardware | Posts | Support brackets | Trapeze

Packaging quantity

**Weight, net** 98.17 kg | 216.428 lb