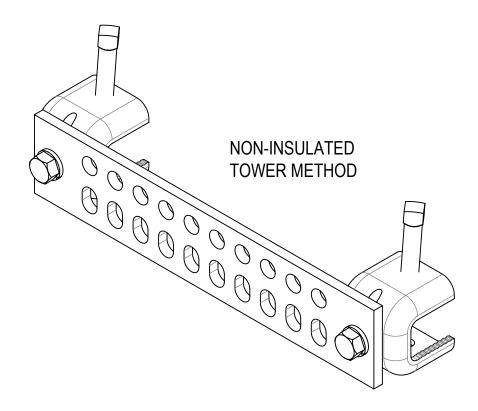

|   | 4                                                                                                                                                                                                                                                                                                                                                                                                                                                                                                                                                                                                                                                                                                                                                    | 3                |                                        |
|---|------------------------------------------------------------------------------------------------------------------------------------------------------------------------------------------------------------------------------------------------------------------------------------------------------------------------------------------------------------------------------------------------------------------------------------------------------------------------------------------------------------------------------------------------------------------------------------------------------------------------------------------------------------------------------------------------------------------------------------------------------|------------------|----------------------------------------|
| D | <ul> <li>1.0 GENERAL NOTES <ul> <li>1.1 ALL METRIC DIMENSIONS ARE IN BRACKETS [X. X]</li> <li>1.2 FOR PATENT INFO: <a href="https://www.cs-pat.com">https://www.cs-pat.com</a></li> </ul> </li> <li>2.0 DESIGN NOTES <ul> <li>3.0 MANUFACTURING/SPECIAL REQUIREMENTS</li> <li>3.1 BUS BAR SHOWN IN VARIOUS MOUNTING CONFIGURATIONS</li> <li>3.2 TIGHTEN ALL BOLTS SNUG TIGHT, DEFINED AS THE CONDITION OB ASSEMBLER USING AN ORDINARY SPUD WRENCH TO BRING THE C</li> </ul> </li> <li>4.0 TEST <ul> <li>5.0 PACKAGING</li> <li>5.1 PACKAGING SHALL MEET COMMSCOPE REQUIREMENTS PER DOCU</li> <li>5.2 PRINTED DOCUMENT TO BE PLACED INSIDE POLYBAG AND THEN IN</li> <li>5.3 EXTRA HARDWARE MAY BE SUPPLIED, BAGGED AND SHIPPED</li> </ul> </li> </ul> | JMENT IS-PL-3005 |                                        |
|   |                                                                                                                                                                                                                                                                                                                                                                                                                                                                                                                                                                                                                                                                                                                                                      | (8               |                                        |
| С |                                                                                                                                                                                                                                                                                                                                                                                                                                                                                                                                                                                                                                                                                                                                                      | 7                | DOODOOOOOOOOOOOOOOOOOOOOOOOOOOOOOOOOOO |
|   |                                                                                                                                                                                                                                                                                                                                                                                                                                                                                                                                                                                                                                                                                                                                                      |                  |                                        |
| В | INSULATED<br>SHELTER METHOD                                                                                                                                                                                                                                                                                                                                                                                                                                                                                                                                                                                                                                                                                                                          |                  | 3                                      |

## COMPONENT PART NUMBERS PROVIDED FOR ASSEMBLY PURPOSES; INDIVIDUAL COMPONENTS MAY BE SHIPPED AS PARTS WITHIN AN INCLUDED KIT.

|   | ITEM NO. | PART NUMBER | DESCRIPTION                         | QTY. | WEIGHT   | NOTE NO. |
|---|----------|-------------|-------------------------------------|------|----------|----------|
| А | 1        | GB0210G-00  | GROUND BUS BAR, 2"X10", GALV        | 1    | 1.12 LBS |          |
|   | 2        | 45840G-1    | HANGER CLAMP                        | 2    | 0.38 LBS |          |
|   | 3        | MT520       | INSULATOR W/ 3/8" INSERT            | 2    | 0.21 LBS |          |
|   | 4        | SB0305      | 3/8" X 5/8" SS BOLT                 | 4    | 0.04 LBS |          |
|   | 5        | SWL-03      | 3/8" SS LOCK WASHER                 | 4    | 0.01 LBS |          |
|   | 6        | MT500GDP    | STANDOFF BRACKET                    | 2    | 0.33 LBS |          |
|   | 7        | DPA141ZP    | 6.5 X 25mm DRIVE PIN ANCHOR         | 4    | 0.02 LBS |          |
|   | 8        | GB0316-4    | SQUARE HEAD SET SCREW, 3/8-16X1-3/4 | 2    | 0.07 LBS |          |