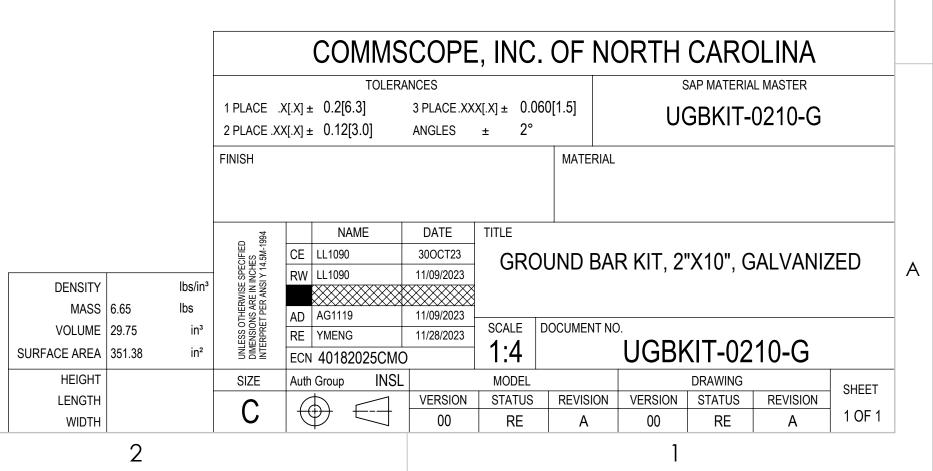

## COMPONENT PART NUMBERS PROVIDED FOR ASSEMBLY PURPOSES; INDIVIDUAL COMPONENTS MAY BE SHIPPED AS PARTS WITHIN AN INCLUDED KIT.

|   | ITEM NO. | PART NUMBER | DESCRIPTION                         | QTY. | WEIGHT   | NOTE NO. |
|---|----------|-------------|-------------------------------------|------|----------|----------|
| А | 1        | GB0210G-00  | GROUND BUS BAR, 2"X10", GALV        | 1    | 1.12 LBS |          |
|   | 2        | 45840G-1    | HANGER CLAMP                        | 2    | 0.38 LBS |          |
|   | 3        | MT520       | INSULATOR W/ 3/8" INSERT            | 2    | 0.21 LBS |          |
|   | 4        | SB0305      | 3/8" X 5/8" SS BOLT                 | 4    | 0.04 LBS |          |
|   | 5        | SWL-03      | 3/8" SS LOCK WASHER                 | 4    | 0.01 LBS |          |
|   | 6        | MT500GDP    | STANDOFF BRACKET                    | 2    | 0.33 LBS |          |
|   | 7        | DPA141ZP    | 6.5 X 25mm DRIVE PIN ANCHOR         | 4    | 0.02 LBS |          |
|   | 8        | GB0316-4    | SQUARE HEAD SET SCREW, 3/8-16X1-3/4 | 2    | 0.07 LBS |          |

C 2023 CommScope, Inc. Confidential

3

|           |  |                 | • |                   |                       |  |  |
|-----------|--|-----------------|---|-------------------|-----------------------|--|--|
| REVISIONS |  |                 |   |                   |                       |  |  |
| REV.      |  | DESCRIPTION     |   | DATE              | APPROVED              |  |  |
| А         |  | INITIAL RELEASE |   | LL1090<br>30OCT23 | AG1119<br>40182025CMO |  |  |