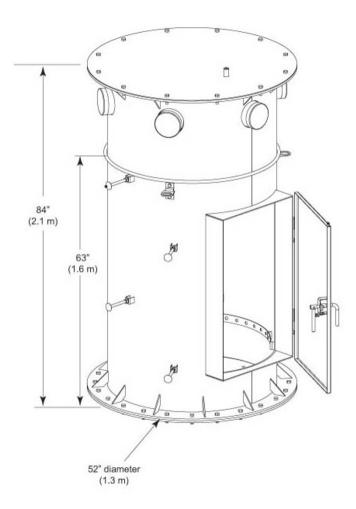

#### General Specifications

| Mounting          | Hatch plate        |  |
|-------------------|--------------------|--|
| Pipe, quantity    | 9                  |  |
| Sectors, quantity | 3                  |  |
| Dimensions        |                    |  |
| Height            | 2,133.6 mm   84 in |  |
| Face Width        | 3.81 m   12.5 ft   |  |
| Width             | 3810 mm   150 in   |  |
| Length            | 3810 mm   150 in   |  |
| Pipe Length       | 1,828.8 mm   72 in |  |

## Outline Drawing