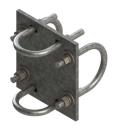

## TES-SS-MSK2 | MEDIUM CROSSOVER PLATE

Medium Crossover Plate, connects 2-3/8" - 2-7/8" pipes to 3-1/2" - 4" pipes

**Product Classification** 

Product Type Clamp plate

General Specifications

**Mounting** Crossover plate

**Dimensions** 

Mounting Diameter 2, maximum101.6 mm | 4 inMounting Diameter 2, minimum88.9 mm | 3.5 inMounting Diameter, maximum73.025 mm | 2.875 in

**Mounting Diameter, minimum** 60.325 mm | 2.375 in

Material Specifications

Material Type Hot dip galvanized steel

**Environmental Specifications** 

EPA with 1/2 in (12 mm) radial ice ft<sup>2</sup>

Packaging and Weights

Included Plates | U-bolts

Packaging quantity 1

\* Footnotes

EPA with 1/2 in (12 mm) radial ice EPA-Effective Projected Area