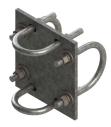

## TES-SS-MSK5 | LARGE CROSSOVER PLATE

Large Crossover Plate, connects 2-3/8" - 2-7/8" pipes to 4" - 4-1/2" pipes

**Product Classification** 

Product Type Clamp plate

General Specifications

**Mounting** Crossover plate

**Dimensions** 

Mounting Diameter 2, maximum114.3 mm | 4.5 inMounting Diameter 2, minimum101.6 mm | 4 in

Mounting Diameter, maximum73.025 mm2.875 inMounting Diameter, minimum60.325 mm2.375 in

Material Specifications

Material Type Hot dip galvanized steel

**Environmental Specifications** 

EPA with 1/2 in (12 mm) radial ice ft<sup>2</sup>

Packaging and Weights

Included Plates | U-bolts

Packaging quantity 1

\* Footnotes

EPA with 1/2 in (12 mm) radial ice EPA-Effective Projected Area