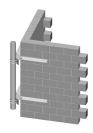

### **Product Classification**

Product Type Wall mount kit

### General Specifications

**Mounting** Walls

Pipe, quantity 1

#### **Dimensions**

 Height
 3,048 mm | 120 in

 Pipe Length
 3,048 mm | 120 in

 Pipe Outer Diameter
 73.152 mm | 2.88 in

# Packaging and Weights

Included Brackets (2) | Pipe mounts | Plain end pipe | Wall mount hardware

Packaging quantity 1